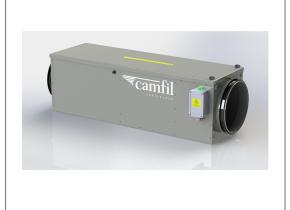

Product voltage (V):200...240V

Type:Air cleaner

Duct Connection: 2 pc Ø250mm

Capacity: 0-400 m³/h, Air Flow controlled by potentiometer with

cable (5m)

**Installation:** Wall or ceiling (built in) **Design:** Galvanized sheet steel **Air purification area:** MAX 100m<sup>2</sup>

| Art. No. | Туре             | Dimensions WxHxD<br>(mm) | Power Consumption<br>(W) | Weight<br>(kg) |
|----------|------------------|--------------------------|--------------------------|----------------|
| 94000011 | CC 300 Concealed | 1052x316x364             | 28                       | 21,4           |